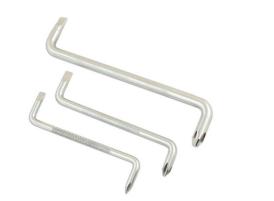

## **Offset Screwdriver Set 3pc**

Set of three dual ended offset screwdrivers with Phillips and Flat profiles, for use where access is limited or the screw heads are obscured. Ideal for use in kitchens or bathrooms where screws are hidden behind pipework or other obstacles. Made from one piece forged chrome vanadium for strength, the offset handles are also useful for applying a larger amount torque to undo tight or stubborn screws.

## **Additional Information**

- 3 x Flat ends: 5, 6, 7mm.
- 3 x Phillips ends: Ph1, Ph2, Ph3.
- Knurled shaft for grip.
- Ideal for difficult access fixings.
- Forged one-piece chrome vanadium construction for strength.