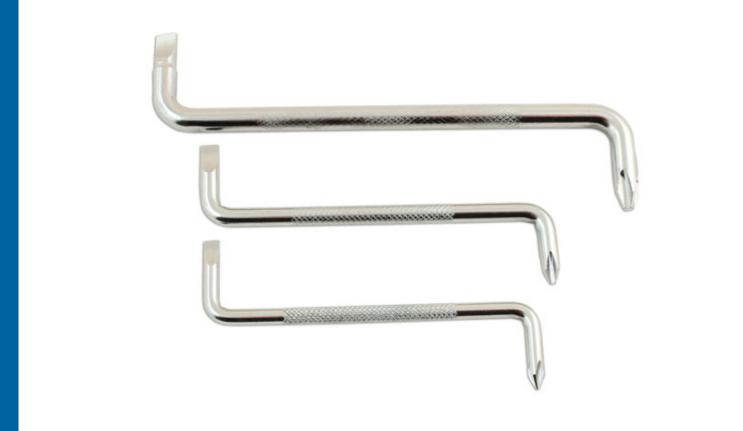

## **Offset Screwdriver Set 3pc**

Set of three dual ended offset screwdrivers with Phillips and Flat profiles, for use where access is limited or the screw heads are obscured. Ideal for use in kitchens or bathrooms where screws are hidden behind pipework or other obstacles. Made from one piece forged chrome vanadium for strength, the offset handles are also useful for applying a larger amount torque to undo tight or stubborn screws.

## **Additional Information**

- 3 x Flat ends: 5, 6, 7mm.
- 3 x Phillips ends: Ph1, Ph2, Ph3.
- Knurled shaft for grip.
- Ideal for difficult access fixings.
- Forged one-piece chrome vanadium construction for strength.