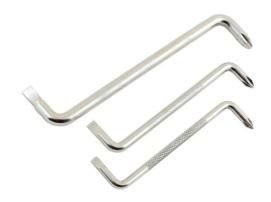

## **Offset Screwdriver Set 3pc**

Set of three dual ended offset screwdrivers with Phillips and Flat profiles, for use where access is limited or the screw heads are obscured. Ideal for use in kitchens or bathrooms where screws are hidden behind pipework or other obstacles. Made from one piece forged chrome vanadium for strength, the offset handles are also useful for applying a larger amount torque to undo tight or stubborn screws.

## **Additional Information**

- 3 x Flat ends: 5, 6, 7mm.
- 3 x Phillips ends: Ph1, Ph2, Ph3.
- Knurled shaft for grip.
- Ideal for difficult access fixings.
- Forged one-piece chrome vanadium construction for strength.